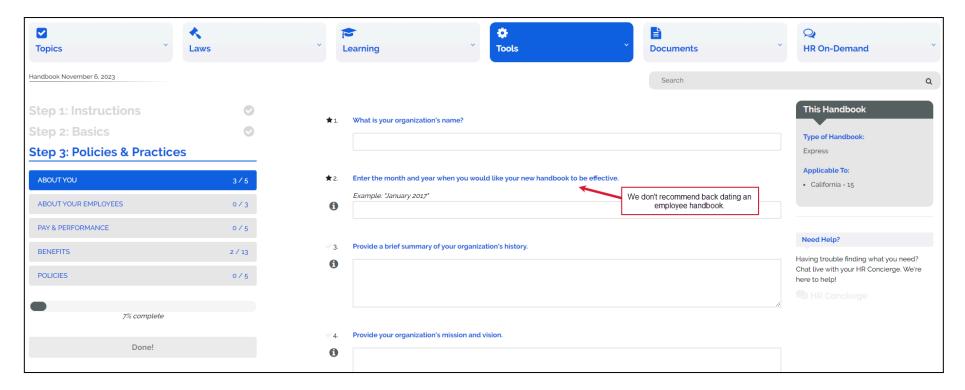

| <b>Topics</b>                                                                                                    | ~ | <ul> <li>Laws</li> </ul> | v                                                                                                                                                                                                                                                                                                                                                                                                                                                                  | <b>►</b><br>Learning | ~ <b>С</b>     | iols ~ | Document                                    | s Ý                                                                                                             | Q<br>HR On-Demand                             |  |
|------------------------------------------------------------------------------------------------------------------|---|--------------------------|--------------------------------------------------------------------------------------------------------------------------------------------------------------------------------------------------------------------------------------------------------------------------------------------------------------------------------------------------------------------------------------------------------------------------------------------------------------------|----------------------|----------------|--------|---------------------------------------------|-----------------------------------------------------------------------------------------------------------------|-----------------------------------------------|--|
| Handbook November 6, 2023                                                                                        |   |                          |                                                                                                                                                                                                                                                                                                                                                                                                                                                                    |                      |                |        | Search                                      |                                                                                                                 | ٩                                             |  |
| Step 1: InstructionsStep 2: BasicsStep 3: Policies & Practices                                                   |   |                          | The appropriate employee policies for your handbook will often depend on your state and number of employees. So let's start by getting those basics answered. Please note that we'll use your responses to these two questions to create the structure for your custom handbook, so you won't be able to change them later. If you need to change your state or employee count later, you can always start a new handbook. Configure your state and employee count |                      |                |        |                                             |                                                                                                                 | This Handbook<br>Type of Handbook:<br>Express |  |
| Complete each section to the best of<br>your ability. Select the Next button to<br>continue to the next section. |   | State<br>Calife<br>Next  |                                                                                                                                                                                                                                                                                                                                                                                                                                                                    | -                    | Employee Count |        | View the type of handbook<br>being created. | Need Help?<br>Having trouble finding what you need?<br>Chat live with your HR Concierge. We're<br>here to help! |                                               |  |