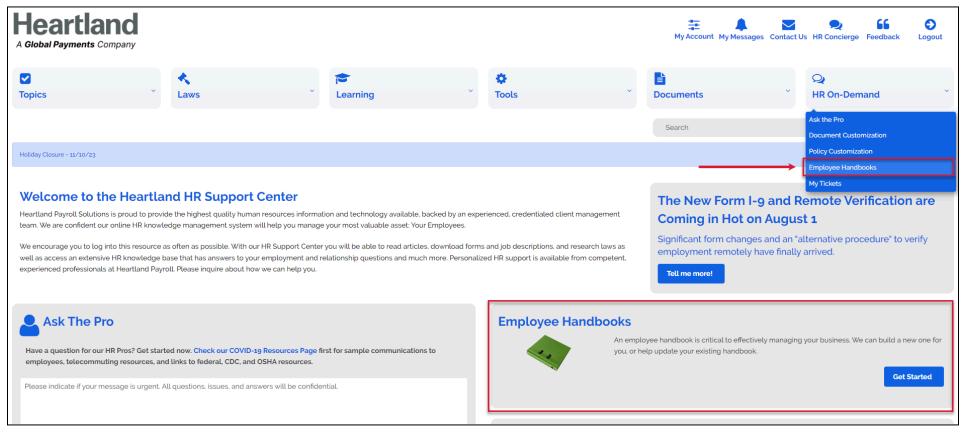

### To begin:

- Log into your Payroll account; on the left menu, select HR Solutions → My HR Support.
- A new browser window will open and take you to the <u>HR Support Center</u>.
- In the main menu, select Get Started in the Employee Handbooks section, or hover over HR On-Demand and choose Employee Handbooks.

## Heartland

Carefully read the descriptions for the handbook assistance we provide, and choose which option best meets your business needs. The Handbook Wizard will guide you through each section of the questionnaire. Be sure to provide an accurate employee count for all states in which your organization operates; this is crucial for your handbook to comply with all employment laws that may apply to your organization.