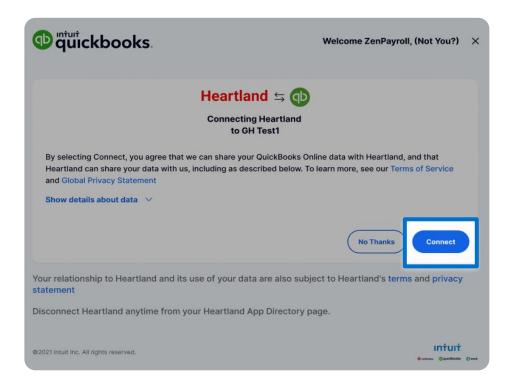

#### **Export Process Cont.**

**5**. As a client confirms this connection, a confirmation statement will be sent. Once connected, both systems are officially linked.

**Note**: A client will only need to connect both systems one time.