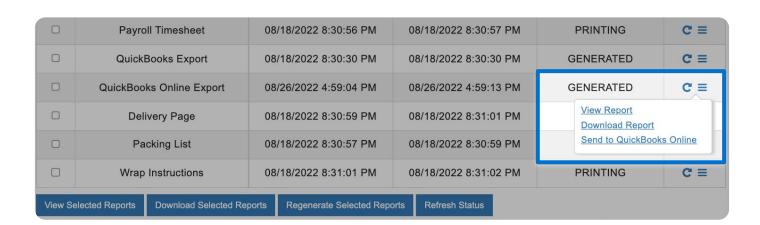

#### **Export Process**

- 1. Once a client has successfully processed payroll, the export to Quickbooks Online is generated.
  - Clients who wish to export will first access the Reporting tab within the Payroll System.
- 2. Next, within the Archived Reports tab, the client will locate the "Quickbooks Online Export" report.
- 3. From here, under the "Actions column" on the right, the client would click on the hamburger icon (three horizontal lines) and choose "Send to Quickbooks Online" option to begin the sync.

**4**. If the client has not connected the payroll system to Quickbooks previously they will be prompted to give both systems permission to share data.

**Note**: A client will only need to connect both systems one time.