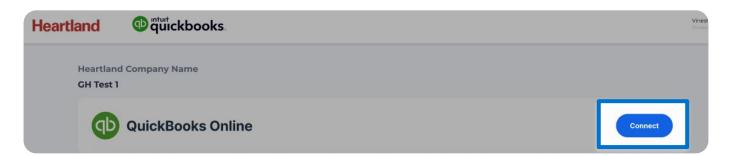

**4**. If the client has not connected the payroll system to Quickbooks previously they will be prompted to give both systems permission to share data.

**Note**: A client will only need to connect both systems one time.