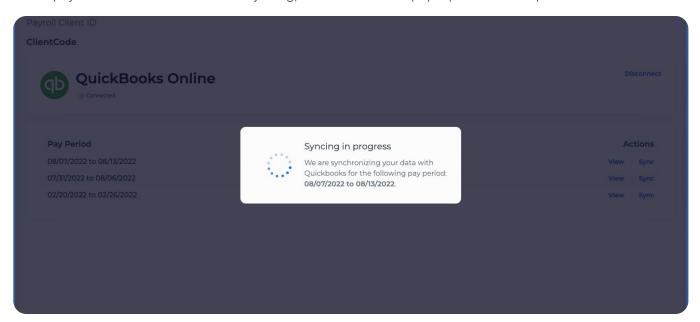

#### **Export Process Cont.**

**7**. As payroll in QuickBooks Online is syncing, a client will see a pop-up like the one pictured below.

**8**. As a client continues to export and sync their Payroll Data to Quickbooks Online, a history of payroll data and "Syncs" will be visible for the client's viewing. "Heartland's" Quickbooks Online integration allows for an improved customer experience and streamlined reconciliation, ultimately saving our clients a significant of time and reducing the chance of errors.