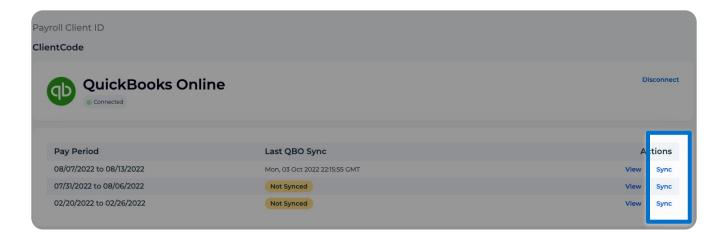

**6**. Once a client has linked the Payroll System with Quickbooks Online, they will be brought to this screen after using the "Hamburger Icon" on their Archived Reports screen. From here clients can Sync the Payroll System data to their Quickbooks Online ledger by simply clicking "Sync" under Actions.

#### **Export Process Cont.**

**7**. As payroll in QuickBooks Online is syncing, a client will see a pop-up like the one pictured below.

**8**. As a client continues to export and sync their Payroll Data to Quickbooks Online, a history of payroll data and "Syncs" will be visible for the client's viewing. "Heartland's" Quickbooks Online integration allows for an improved customer experience and streamlined reconciliation, ultimately saving our clients a significant of time and reducing the chance of errors.