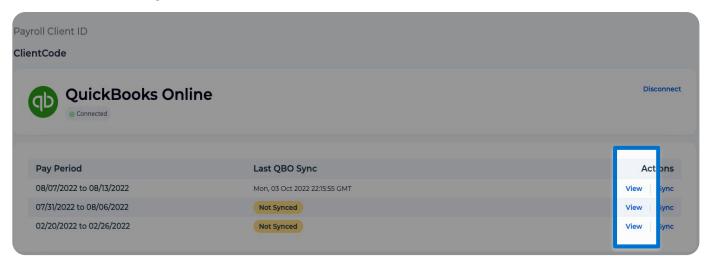

**6**. Once a client has linked the Payroll System with Quickbooks Online, they will be brought to this screen after using the "Hamburger Icon" on their Archived Reports screen. From here clients can Sync the Payroll System data to their Quickbooks Online ledger by simply clicking "Sync" under Actions.

#### **Export Process Cont.**

**7**. As payroll in QuickBooks Online is syncing, a client will see a pop-up like the one pictured below.

**8**. As a client continues to export and sync their Payroll Data to Quickbooks Online, a history of payroll data and "Syncs" will be visible for the client's viewing. "Heartland's" Quickbooks Online integration allows for an improved customer experience and streamlined reconciliation, ultimately saving our clients a significant of time and reducing the chance of errors.